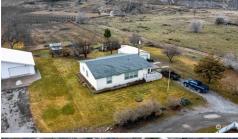

## 602 Foster Ave, Bridgeport, WA 98813

- » Beds: 3 | Baths: 2 Full
- » MLS #: 2198298
- » Mobile/Manufactured | 1,800 ft<sup>2</sup> | Lot: 15,682 ft<sup>2</sup>
- » More Info: 602FosterAveBridgeportWA.IsForSale.com

Dogwoods now in Bloom! Established home with mature landscaping on a private road. The well loved home comes with privacy and quiet you're wanting. Spacious 3 bedroom and detached garage. This oversized lot, .36 acres comes with irrigation rights from Douglas County irrigation dept. Your living here will be well within your budget, did I mention that Douglas county has the lowest utilities in the state...Close to many activities, hiking golfing wine tasting and Fishing.. This is a home you must see today..