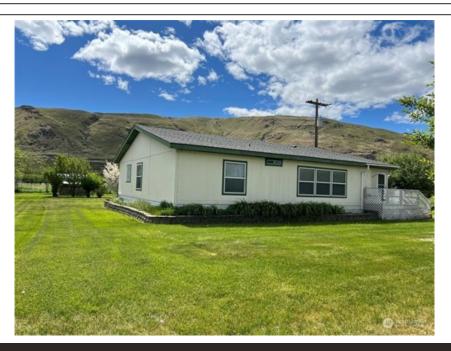

## 602 Foster Ave, Bridgeport, WA 98813

- » Beds: 3 | Baths: 2 Full
- » MLS #: 2198298
- » Mobile/Manufactured | 1,800 ft<sup>2</sup> | Lot: 15,682 ft<sup>2</sup>
- » More Info: 602FosterAveBridgeportWA.IsForSale.com

Dogwoods now in Bloom! Established home with mature landscaping on a private road. The well loved home comes with privacy and quiet you're wanting. Spacious 3 bedroom and detached garage. This oversized lot, .36 acres comes with irrigation rights from Douglas County irrigation dept. Your living here will be well within your budget, did I mention that Douglas county has the lowest utilities in the state...Close to many activities, hiking golfing wine tasting and Fishing.. This is a home you must see today..

## \$345,000