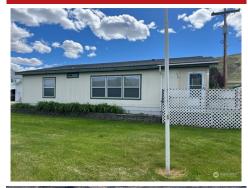

## 602 Foster Ave, Bridgeport, WA 98813

- » Beds: 3 | Baths: 2 Full
- » MLS #: 2198298
- » Mobile/Manufactured | 1,800 ft<sup>2</sup> | Lot: 15,682 ft<sup>2</sup>
- » More Info: 602FosterAveBridgeportWA.IsForSale.com

Dogwoods now in Bloom! Established home with mature landscaping on a private road. The well loved home comes with privacy and quiet you're wanting. Spacious 3 bedroom and detached garage. This oversized lot, .36 acres comes with irrigation rights from Douglas County irrigation dept. Your living here will be well within your budget, did I mention that Douglas county has the lowest utilities in the state...Close to many activities, hiking golfing wine tasting and Fishing.. This is a home you must see today..