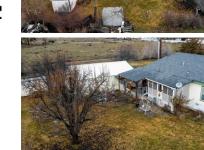

## 602 Foster Ave, Bridgeport, WA 98813

- » Beds: 3 | Baths: 2 Full
- » MLS #: 2198298
- » Mobile/Manufactured | 1,800 ft<sup>2</sup> | Lot: 15,682 ft<sup>2</sup>
- » More Info: 602FosterAveBridgeportWA.IsForSale.com

Dogwoods now in Bloom! Established home with mature landscaping on a private road. The well loved home comes with privacy and quiet you're wanting. Spacious 3 bedroom and detached garage. This oversized lot, .36 acres comes with irrigation rights from Douglas County irrigation dept. Your living here will be well within your budget, did I mention that Douglas county has the lowest utilities in the state...Close to many activities, hiking golfing wine tasting and Fishing.. This is a home you must see today..